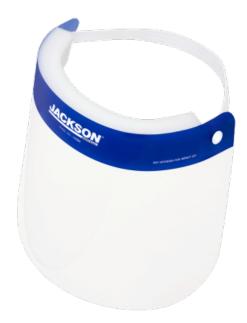

## DISPOSABLE SPLASH PROTECTION FACE SHIELD

Product # 14360 | Model #

- Disposable cost effective splash protection
- Meets EN1731 : Personal eye protection Mesh eye and face protectors
- Large viewing window
- · Thick foam sweatband
- · Secure fit headband with foam insert
- · Anti-fog & anti-scratch for optical clarity
- Not intended for impact use authorized by FDA under an EUA for use by healthcare providers as personal protective equipment.

## TECHNICAL SPECIFICATIONS

| Coating            | Anti-fog PET               |
|--------------------|----------------------------|
| Headband Material  | Polyester & natural rubber |
| Suspension         | Elastic                    |
| Sweatband          | 12" x 1-1/8" x 1-1/4"      |
| Sweatband Material | Polyurethane Foam          |
| WIndow Dimensions  | 9.5" x 13.75" x 0.008"     |
| Window Shape       | Unbound Shape D            |
| Window Tint        | Clear                      |